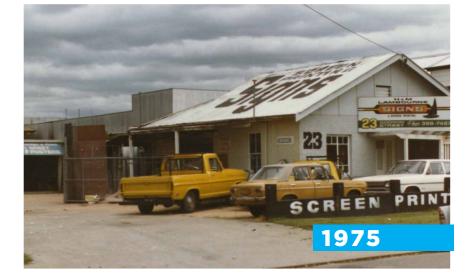

#### 100% FAMILY OWNED & INDEPENDENT

From humble beginnings in 1972 to one of the largest signage companies in Australia. SS Signs has proudly remained a 100% family owned operation. With over 50 years of experience, a fantastic range of options and our in-house designers, we can always find the right solution that works for you. We do everything from minor and personal projects to high-end corporate events – you need it, we've got you covered!