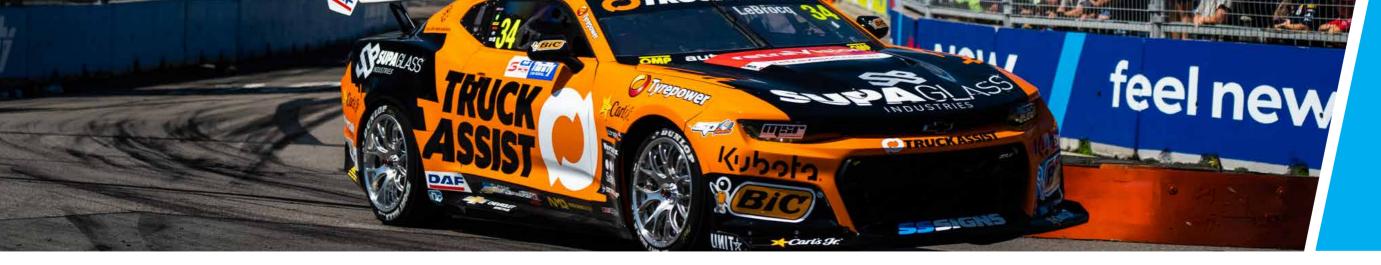

# **SUPPORTING LOCAL TEAMS**

# SS SIGNS SPONSORS QLD'S GOLD COAST TITANS, MATT STONE RACING AND GOMERSALL MOTORSPORT

SS Signs has always contributed to the QLD community through sponsoring local events as well as supporting various charities. SS Signs has taken it a step further by backing the Gold Coast Titans NRL Team, Gomersall Motorsport and the Matt Stone Racing Supercars Team.

With recent successful years of sponsorship that generated impressive exposure for the brand, SS Signs looks to 2023 and beyond to continue backing QLD teams.