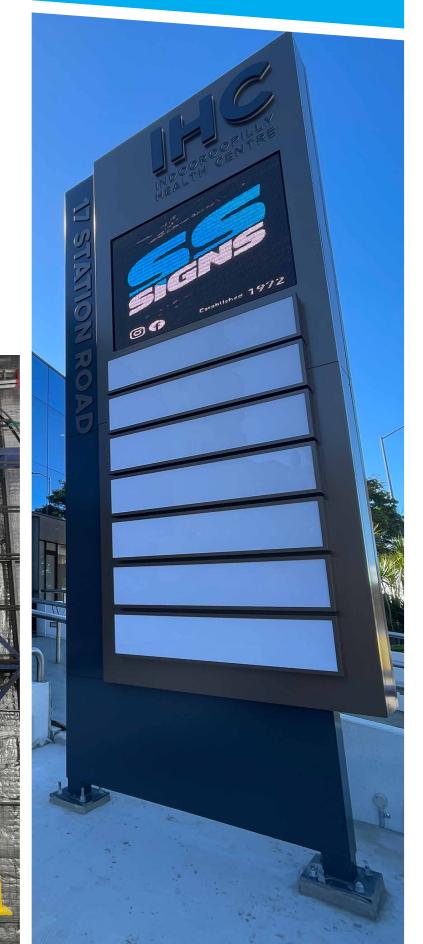

# **PYLON SIGNS**

#### **YOUR PYLON, YOUR WAY**

Pylons are the cornerstone of any complex providing advertising and wayfinding solutions for your tenants and customers. At SS Signs we can design, manufacture and install the pylon to your specifications. Single sided, Double sided or V shaped no configuration is too complex.

#### THE OLD FIXER UPPER

If you have an existing pylon, we can simply freshen up the look or totally refurbish your structure. Including updating of electricals and lighting or acrylic panels. A classic case of no job too big or too small.

#### **VARIABLE ADVERTISING**

Your options for pylon signs don't just stop at static lightboxes. The future is LED and we can offer partial LED displays to provide additional variable information. Want more? How about a complete LED conversion! With high resolution LED technology, the possibilities really are endless. Give us a challenge!

You want to be the biggest and the best - and you can't get much bigger than a pylon sign