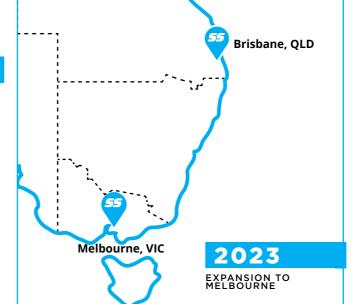

#### **SERVICING ALL OF AUSTRALIA**

SS Signs has always offered excellent service across the country from our Brisbane factory. In 2023, SS Signs opened a new factory in Victoria to better serve our customers and improve interstate turn around times.