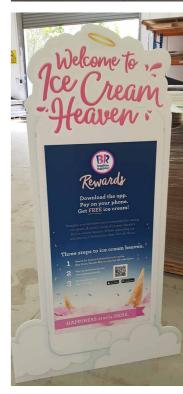

#### **PROMOTIONAL PRINTING**

Sales promotions come in all shapes and sizes and so does our printing. We can offer all ranges of point of sale material and promotional printing from wobblers, to posters, to tear drop banners and everything in between.

Our talented team can custom make anything you desire to make your promotion a hit!

THE MA

Promote your business with a vehicle wrap, it's the ultimate way to expose your branding and market your business on any budget.