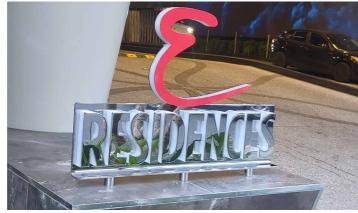

### **3D FABRICATED & EXTRUDED SIGNS**

#### **MULTI-DIMENSIONAL**

With unlimited applications and styles, 3D extruding signs are an increasingly popular choice. Suitable for indoor or outdoor use, and perfect for creating an upmarket architectural look to any reception area.

#### **SPECIAL EFFECTS**

What you will love about extruded signs aside from their stunning 3D effect is the additional impact that a natural or artificial light can throw upon your sign. Shadows and lighting add to the drama, we can even back-light your sign to create additional mood or vibrancy.

#### **CLASSIC TO MODERN**

SS Signs produces premium signage using the right materials for your application. From durable laser cut acrylics, metals and timber we have something to suit every application, budget and style. Here at SS Signs we'll help you every step of the way from concept to installation.