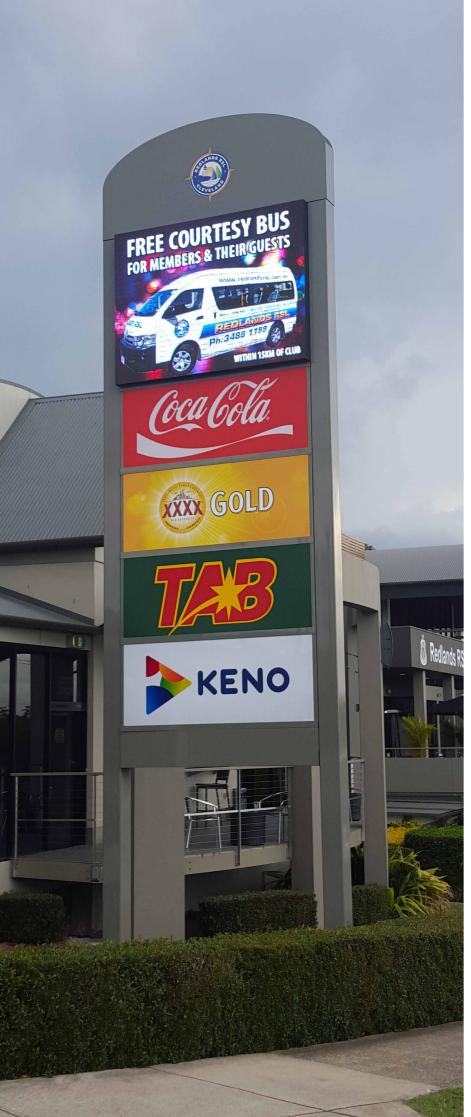

# **PYLON SIGNS**

#### **YOUR PYLON, YOUR WAY**

Pylons are the cornerstone of any complex providing advertising and wayfinding solutions for your tenants and customers. At SS Signs we can design, manufacture and install the pylon to your specifications. Single sided, Double sided or V shaped no configuration is too complex.

#### **VARIABLE ADVERTISING**

Your options for pylon signs don't just stop at static lightboxes. The future is LED and we can offer partial LED displays to provide additional variable information. Want more? How about a complete LED conversion! With high resolution LED technology, the possibilities really are endless. Give us a challenge!