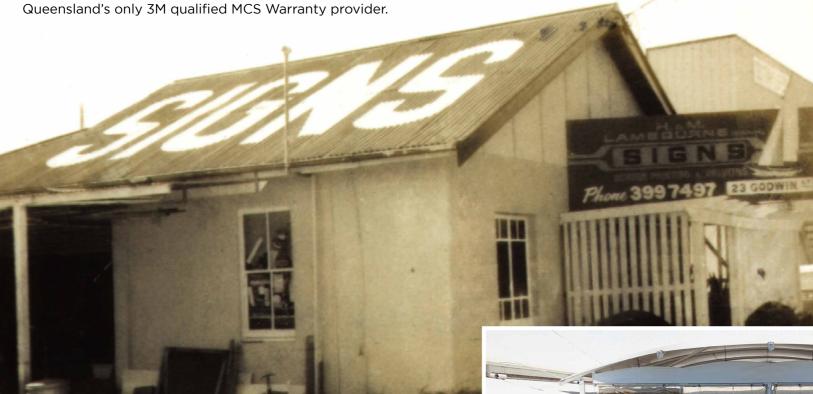

#### 100% FAMILY OWNED & INDEPENDENT

From humble beginnings in 1972 to one of the largest signage companies in Australia. SS Signs has proudly remained a 100% family owned operation. With over 50 years of experience, a fantastic range of options and our in-house designers, we can always find the right solution that works for you. We do everything from minor and personal projects to high-end corporate events – you need it, we've got you covered!

Our reputation is second to none and we proudly hold the highest 3M accreditation in Australia.