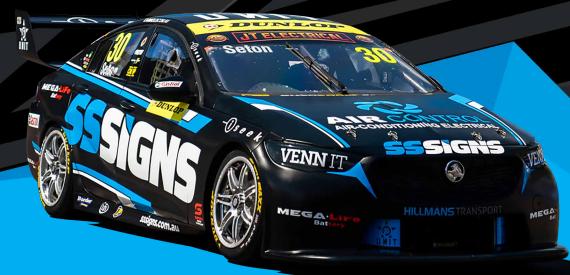

# SS SIGNS SPONSORS QLD'S GOLD COAST TITANS, MATT STONE RACING AND GOMERSALL MOTORSPORT

SS Signs has always contributed to the QLD community through sponsoring local events as well as supporting various charities. SS Signs has taken it a step further by backing the Gold Coast Titans NRL Team, Gomersall Motorsport and the Matt Stone Racing Supercars Team.

With recent successful years of sponsorship that generated impressive exposure for the brand, SS Signs looks to 2023 and beyond to continue backing QLD teams.