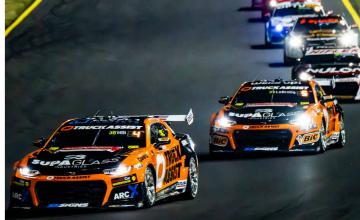

# **SUPPORTING LOCAL TEAMS**

# SS SIGNS SPONSORS QLD'S GOLD COAST TITANS, MATT STONE RACING AND GOMERSALL MOTORSPORT

SS Signs has always contributed to the QLD community through sponsoring local events as well as supporting various charities. SS Signs has taken it a step further by backing the Gold Coast Titans NRL Team, Gomersall Motorsport and the Matt Stone Racing Supercars Team.