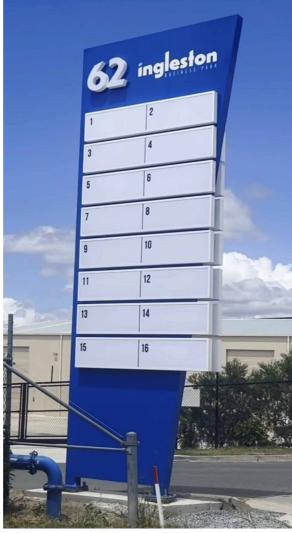

# **PYLON SIGNS**

#### **YOUR PYLON, YOUR WAY**

Pylons are the cornerstone of any complex providing advertising and wayfinding solutions for your tenants and customers. At SS Signs we can design, manufacture and install the pylon to your specifications. Single sided, Double sided or V shaped no configuration is too complex.

#### THE OLD FIXER UPPER

If you have an existing pylon, we can simply freshen up the look or totally refurbish your structure. Including updating of electricals and lighting or acrylic panels. A classic case of no job too big or too small.