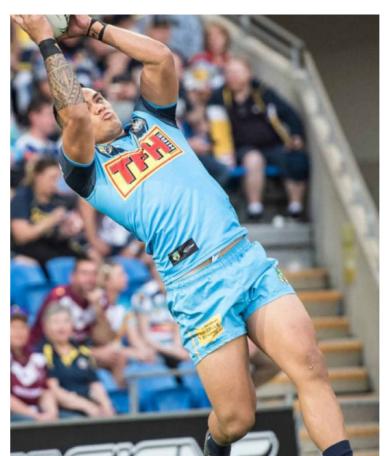

# **SUPPORTING LOCAL TEAMS**

# SS SIGNS SPONSORS QLD'S GOLD COAST TITANS, MATT STONE RACING AND GOMERSALL MOTORSPORT

SS Signs has always contributed to the QLD community through sponsoring local events as well as supporting various charities. SS Signs has taken it a step further by backing the Gold Coast Titans NRL Team, Gomersall Motorsport and the Matt Stone Racing Supercars Team.