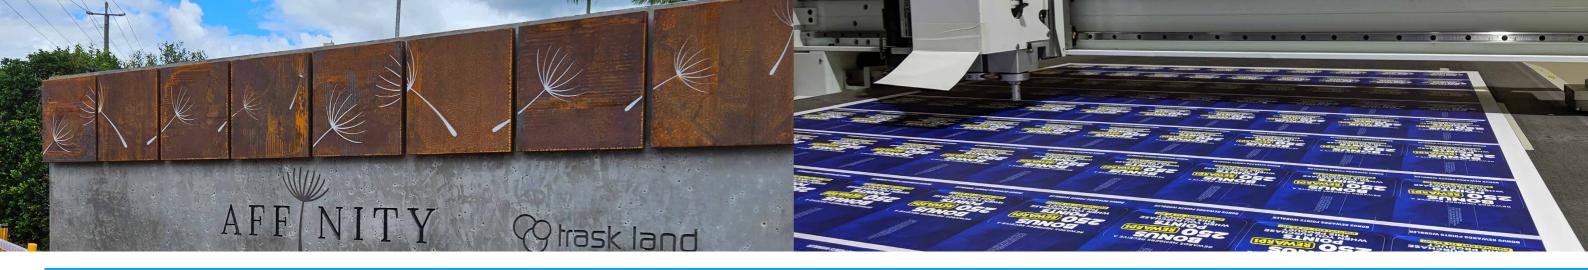

### **3D FABRICATED & EXTRUDED SIGNS**

#### **MULTI-DIMENSIONAL**

With unlimited applications and styles, 3D extruding signs are an increasingly popular choice. Suitable for indoor or outdoor use, and perfect for creating an upmarket architectural look to any reception area.

#### **SPECIAL EFFECTS**

What you will love about extruded signs aside from their stunning 3D effect is the additional impact that a natural or artificial light can throw upon your sign. Shadows and lighting add to the drama, we can even back-light your sign to create additional mood or vibrancy.

#### **CLASSIC TO MODERN**

SS Signs produces premium signage using the right materials for your application. From durable laser cut acrylics, metals and timber we have something to suit every application, budget and style. Here at SS Signs we'll help you every step of the way from concept to installation.