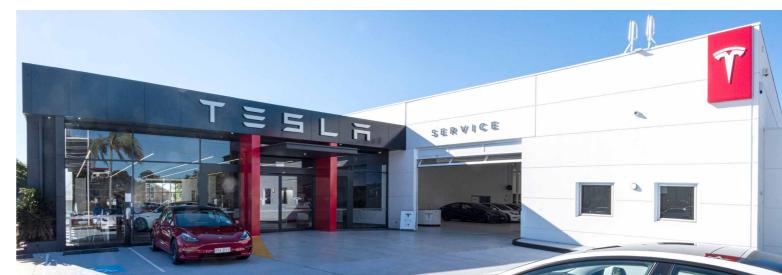

# **PYLON SIGNS**

#### **YOUR PYLON, YOUR WAY**

Pylons are the cornerstone of any complex providing advertising and wayfinding solutions for your tenants and customers. At SS Signs we can design, manufacture and install the pylon to your specifications. Single sided, Double sided or V shaped no configuration is too complex.

#### THE OLD FIXER UPPER

If you have an existing pylon, we can simply freshen up the look or totally refurbish your structure. Including updating of electricals and lighting or acrylic panels. A classic case of no job too big or too small.

#### **VARIABLE ADVERTISING**

Your options for pylon signs don't just stop at static lightboxes. The future is LED and we can offer partial LED displays to provide additional variable information. Want more? How about a complete LED conversion! With high resolution LED technology, the possibilities really are endless. Give us a challenge!

You want to be the biggest and the best - and you can't get much bigger than a pylon sign