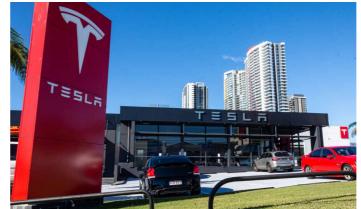

# **PYLON SIGNS**

#### **YOUR PYLON, YOUR WAY**

Pylons are the cornerstone of any complex providing advertising and wayfinding solutions for your tenants and customers. At SS Signs we can design, manufacture and install the pylon to your specifications. Single sided, Double sided or V shaped no configuration is too complex.

#### THE OLD FIXER UPPER

If you have an existing pylon, we can simply freshen up the look or totally refurbish your structure. Including updating of electricals and lighting or acrylic panels. A classic case of no job too big or too small.

#### **VARIABLE ADVERTISING**

Your options for pylon signs don't just stop at static lightboxes. The future is LED and we can offer partial LED displays to provide additional variable information. Want more? How about a complete LED conversion! With high resolution LED technology, the possibilities really are endless. Give us a challenge!

You want to be the biggest and the best - and you can't get much bigger than a pylon sign