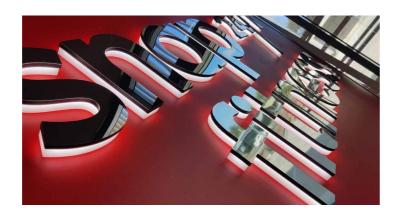

### **3D FABRICATED & EXTRUDED SIGNS**

#### **MULTI-DIMENSIONAL**

With unlimited applications and styles, 3D extruding signs are an increasingly popular choice. Suitable for indoor or outdoor use, and perfect for creating an upmarket architectural look to any reception area.

#### **SPECIAL EFFECTS**

What you will love about extruded signs aside from their stunning 3D effect is the additional impact that a natural or artificial light can throw upon your sign. Shadows and lighting add to the drama, we can even back-light your sign to create additional mood or vibrancy.

#### **CLASSIC TO MODERN**

SS Signs produces premium signage using the right materials for your application. From durable laser cut acrylics, metals and timber we have something to suit every application, budget and style. Here at SS Signs we'll help you every step of the way from concept to installation.