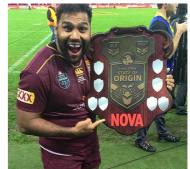

# **SUPPORTING LOCAL TEAMS**

# SS SIGNS SPONSORS QLD'S GOLD COAST TITANS, MATT STONE RACING AND GOMERSALL MOTORSPORT

SS Signs has always contributed to the QLD community through sponsoring local events as well as supporting various charities. SS Signs has taken it a step further by backing the Gold Coast Titans NRL Team, Gomersall Motorsport and the Matt Stone Racing Supercars Team.

With recent successful years of sponsorship that generated impressive exposure for the brand, SS Signs looks to 2023 and beyond to continue backing QLD teams.