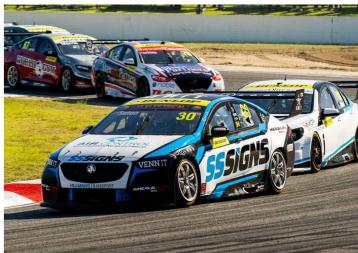

# **SUPPORTING LOCAL TEAMS**

# SS SIGNS SPONSORS QLD'S GOLD COAST TITANS, MATT STONE RACING AND GOMERSALL MOTORSPORT

SS Signs has always contributed to the QLD community through sponsoring local events as well as supporting various charities. SS Signs has taken it a step further by backing the Gold Coast Titans NRL Team, Gomersall Motorsport and the Matt Stone Racing Supercars Team.

With recent successful years of sponsorship that generated impressive exposure for the brand, SS Signs looks to 2023 and beyond to continue backing QLD teams.