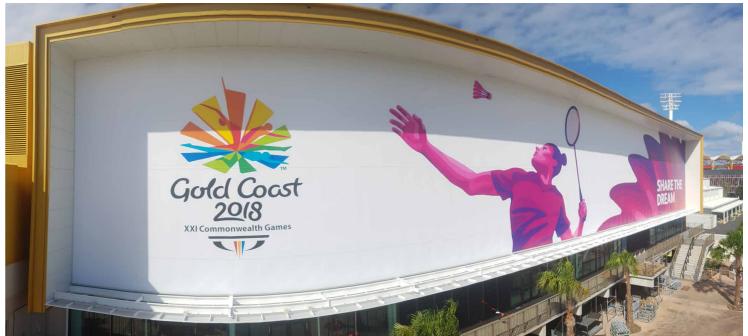

## **WIDE FORMAT PRINTING**

#### WHAT IS WIDE FORMAT PRINTING?

Simply put, wide format printing is digital printing on a grand scale. This digital process delivers excellent high quality reproductions. Perfect for marketing, trade shows and business promotions. Available for indoor and outdoor use.

# WHAT ARE THE BEST APPLICATIONS FOR WIDE FORMAT PRINTING?

There are so many situations when marketing your business where wide format is the best solution. Billboards, site hoardings, banner mesh, posters, vinyl banners, wall graphics, car graphics the list is endless when applying the imagination!

# WHY CHOOSE SS SIGNS FOR WIDE FORMAT PRINTING?

At SS Signs we invest in high quality equipment that provides our clients with top quality digital produced print for large reproductions, typically not achievable by conventional printing press production.