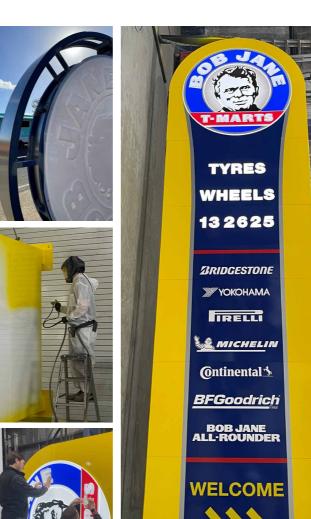

# **PYLON SIGNS**

#### **YOUR PYLON, YOUR WAY**

Pylons are the cornerstone of any complex providing advertising and wayfinding solutions for your tenants and customers. At SS Signs we can design, manufacture and install the pylon to your specifications. Single sided, Double sided or V shaped no configuration is too complex.

#### THE OLD FIXER UPPER

If you have an existing pylon, we can simply freshen up the look or totally refurbish your structure. Including updating of electricals and lighting or acrylic panels. A classic case of no job too big or too small.

#### **VARIABLE ADVERTISING**

Your options for pylon signs don't just stop at static lightboxes. The future is LED and we can offer partial LED displays to provide additional variable information. Want more? How about a complete LED conversion! With high resolution LED technology, the possibilities really are endless. Give us a challenge!

You want to be the biggest and the best - and you can't get much bigger than a pylon sign