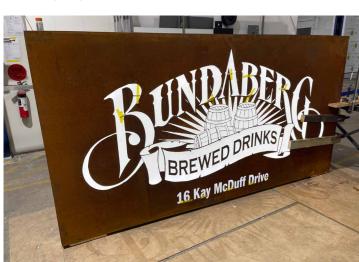

### **3D FABRICATED & EXTRUDED SIGNS**

#### **MULTI-DIMENSIONAL**

With unlimited applications and styles, 3D extruding signs are an increasingly popular choice. Suitable for indoor or outdoor use, and perfect for creating an upmarket architectural look to any reception area.

#### **SPECIAL EFFECTS**

What you will love about extruded signs aside from their stunning 3D effect is the additional impact that a natural or artificial light can throw upon your sign. Shadows and lighting add to the drama, we can even back-light your sign to create additional mood or vibrancy.

#### **CLASSIC TO MODERN**

SS Signs produces premium signage using the right materials for your application. From durable laser cut acrylics, metals and timber we have something to suit every application, budget and style. Here at SS Signs we'll help you every step of the way from concept to installation.