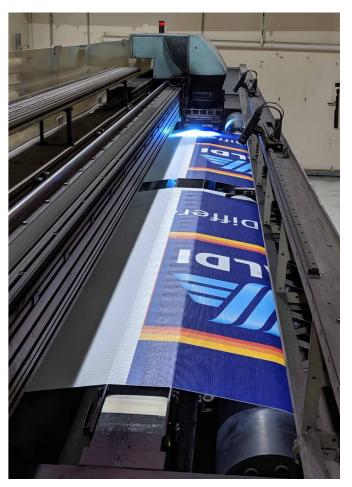

## **WIDE FORMAT PRINTING**

#### WHAT IS WIDE FORMAT PRINTING?

Simply put, wide format printing is digital printing on a grand scale. This digital process delivers excellent high quality reproductions. Perfect for marketing, trade shows and business promotions. Available for indoor and outdoor use.

# WHAT ARE THE BEST APPLICATIONS FOR WIDE FORMAT PRINTING?

There are so many situations when marketing your business where wide format is the best solution. Billboards, site hoardings, banner mesh, posters, vinyl banners, wall graphics, car graphics the list is endless when applying the imagination!

# WHY CHOOSE SS SIGNS FOR WIDE FORMAT PRINTING?

At SS Signs we invest in high quality equipment that provides our clients with top quality digital produced print for large reproductions, typically not achievable by conventional printing press production.